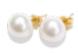

Ruby & Diamond Ring 18ct white gold was \$3255 now \$1630

Black & White Diamond 18ct white gold ring was \$2850 now \$1425

was \$45 now \$22.50

Diamond Huggie Earrings 9ct yellow gold was \$1150 now \$575